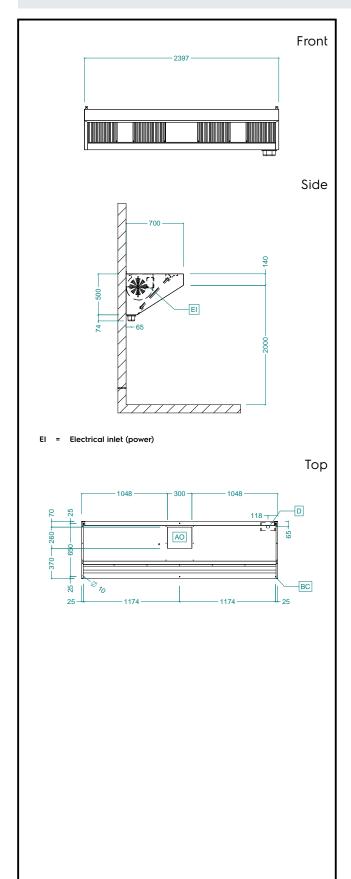

### **Key Information:**

External dimensions, Width: 2400 mm
External dimensions, Depth: 700 mm
External dimensions, Height: 500 mm
Net weight: 49 kg